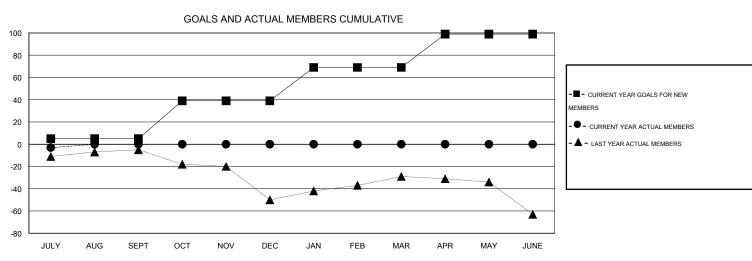

## MONTHLY MEMBERSHIP PROGRESS REPORT

District 128

Results as of: 7/31/2016

|                          |                  | Clubs     |                  |                  | Members                  |                    |                                     |                    |                  |  |
|--------------------------|------------------|-----------|------------------|------------------|--------------------------|--------------------|-------------------------------------|--------------------|------------------|--|
| RESULTS FOR 2016-2017    |                  |           |                  |                  | RESULTS FOR 2016-2017    |                    |                                     |                    |                  |  |
| QUARTER                  | NEW CLUB<br>GOAL | NEW CLUBS | DROPPED<br>CLUBS | NET<br>GAIN/LOSS | QUARTER                  | NEW MEMBER<br>GOAL | CHARTER AND<br>NEW MEMBERS<br>ADDED | DROPPED<br>MEMBERS | NET<br>GAIN/LOSS |  |
| JULY/AUG/SEPT            | 0                | 0         | 0                | 0                | JULY/AUG/SEPT            | 5                  | 8                                   | 11                 | -3               |  |
| OCT/NOV/DEC  JAN/FEB/MAR | 1<br>1           | 0         | 0<br>0           | 0<br>0           | OCT/NOV/DEC  JAN/FEB/MAR | 34<br>30           | 0                                   | 0<br>0             | 0                |  |
| APR/MAY/JUNE             | 1                | 0         | 0                | 0                | APR/MAY/JUNE             | 30                 | 0                                   | 0                  | 0                |  |

## GOALS AND ACTUAL NEW CLUBS CUMULATIVE

| DROPPED CLUBS: 0            |       | 2 CLUBS OF 28 ADDED 1 OR MORE<br>NEW MEMBERS | GENDER DISTRIBUTION  MALE 359 (45.67%) |              |            |
|-----------------------------|-------|----------------------------------------------|----------------------------------------|--------------|------------|
| DROPPED MEMBERS             |       |                                              | FEMALE                                 | 427 (54.33%) |            |
| DECEASED 1 CLUB CANCELLED ( | ∩ II  | CLICK HERE FOR HEALTH                        | FAMILY UNIT MEMBERS                    |              | 512        |
| OTHER 10                    | ll ll | ASSESSMENT DATA                              | HEAD OF HOUSEHOLD                      |              | 256<br>256 |
| TOTAL 11                    | 1     |                                              | NON-HEAD OF HOUSEHOLD                  |              |            |