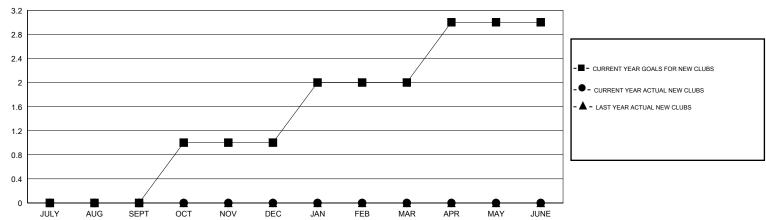

## MONTHLY MEMBERSHIP PROGRESS REPORT

District 128

Results as of: 7/31/2016

|                          |                  | Clubs     |                  |                  | Members                  |                    |                                     |                    |                  |  |
|--------------------------|------------------|-----------|------------------|------------------|--------------------------|--------------------|-------------------------------------|--------------------|------------------|--|
| RESULTS FOR 2016-2017    |                  |           |                  |                  | RESULTS FOR 2016-2017    |                    |                                     |                    |                  |  |
| QUARTER                  | NEW CLUB<br>GOAL | NEW CLUBS | DROPPED<br>CLUBS | NET<br>GAIN/LOSS | QUARTER                  | NEW MEMBER<br>GOAL | CHARTER AND<br>NEW MEMBERS<br>ADDED | DROPPED<br>MEMBERS | NET<br>GAIN/LOSS |  |
| JULY/AUG/SEPT            | 0                | 0         | 0                | 0                | JULY/AUG/SEPT            | 5                  | 8                                   | 11                 | -3               |  |
| OCT/NOV/DEC  JAN/FEB/MAR | 1<br>1           | 0         | 0<br>0           | 0<br>0           | OCT/NOV/DEC  JAN/FEB/MAR | 34<br>30           | 0                                   | 0<br>0             | 0                |  |
| APR/MAY/JUNE             | 1                | 0         | 0                | 0                | APR/MAY/JUNE             | 30                 | 0                                   | 0                  | 0                |  |

## GOALS AND ACTUAL NEW CLUBS CUMULATIVE

| DROPPED CLUBS: 0            |       | 2 CLUBS OF 28 ADDED 1 OR MORE<br>NEW MEMBERS | GENDER DISTRIBUTION  MALE 359 (45.67%) |              |            |
|-----------------------------|-------|----------------------------------------------|----------------------------------------|--------------|------------|
| DROPPED MEMBERS             |       |                                              | FEMALE                                 | 427 (54.33%) |            |
| DECEASED 1 CLUB CANCELLED ( | ∩ II  | CLICK HERE FOR HEALTH                        | FAMILY UNIT MEMBERS                    |              | 512        |
| OTHER 10                    | ll ll | ASSESSMENT DATA                              | HEAD OF HOUSEHOLD                      |              | 256<br>256 |
| TOTAL 11                    | 1     |                                              | NON-HEAD OF HOUSEHOLD                  |              |            |